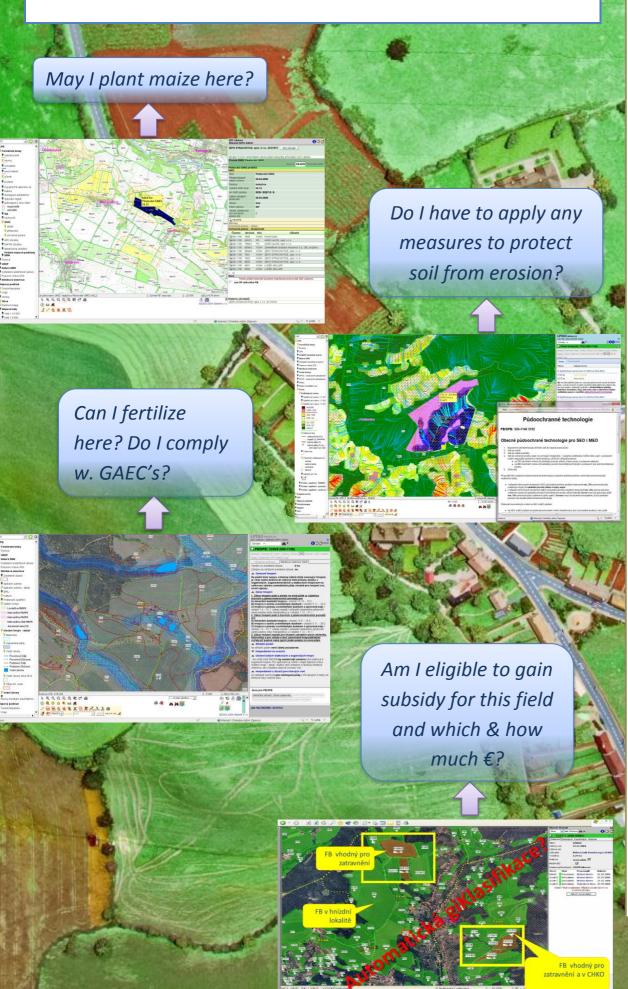

## **Features & Benefits**

- Online real-time 4D land use and identify solution
- Accessible from everywhere, onsite, desktop, tablet, phone (Android, Apple, Microsoft Surface W8)
- Farmer's block concept, update from farmers could be done through Internet
- Automated 3D Spatial Classify
- The Best Antifraud System is Prevention
- Organic, GMO, Nitrate, Erosions, quality of soils etc. apps!
- On the Spot Checks
- Transparent System all users sharing data from the same database, genealogical audit processes
- All history is traceable / comparable for years!
- Digital help for farmers environment for managing their land, planning sowing, etc.
- **Digital data well** Spatial and classified data exports (Shapes+), informative printouts and summaries, maps sets - atlas,
- INSPIRE compliant / catalog WMS/WFS/WCS services

LPIS contains huge amount of data related to cultivated landscape and gives many relevant answers to farmers & state body regulators...

All gov's and farmers co. people cooperate in one team to care of landscape potential and quality@